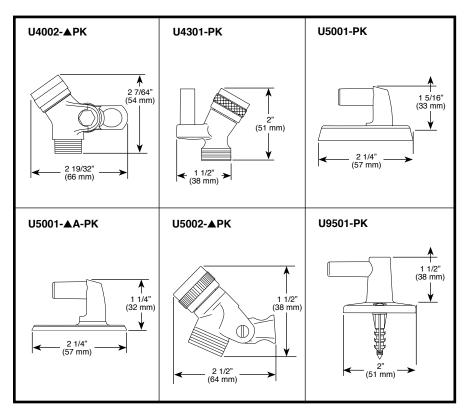

## **STANDARD SPECIFICATIONS:**

- Pin mount swivel connectors: U4002, U5002.
- Pin mounts: U4301, U9501, U5001
- All brass construction: U9501
- All metal construction: U4301, U5002
- Manufactured using engineering grade plastics: U4002, U5001.
- Adhesive mount: U5001-A